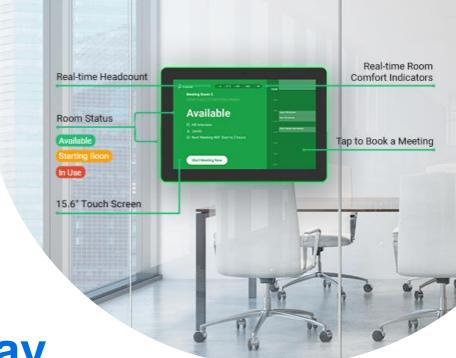

## Room Display DS7315

Room Display DS7315 is a digital signage collaborating with Yeastar Meeting Room Booking System to **display meeting room** availability in real-time using traffic light LED indicators. Mounted at the entrance of each meeting room, it enables employees to easily locate available rooms by identifying the colors from a distance.

Equipped with a 15.6-inch touch screen, Room Display DS7315 meets the demand for larger screens. Tap to reserve, check in, extend, and end meetings on the spot. In case of an impromptu team huddle, just tap to start the meeting, and the room status will change accordingly with LED lights switching from green to red.